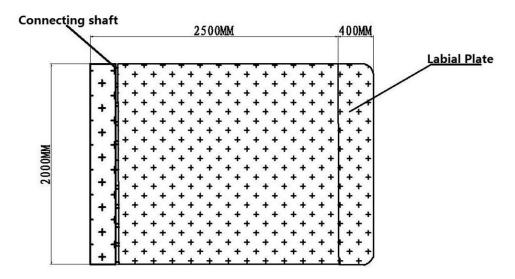

## **SPECIFICATIONS:**

| Model                | DCQ6-0.5    |
|----------------------|-------------|
| Loading Capacity(Kg) | 6000Kg      |
| Lip Length (mm)      | 400mm       |
| Platform Size        | 2000*2000mm |
| Work Range- up       | 250mm       |
| Work Range- down     | 250mm       |
| Motor Power          | 0.75Kw      |
| Power Supply         | 380V 50Hz   |