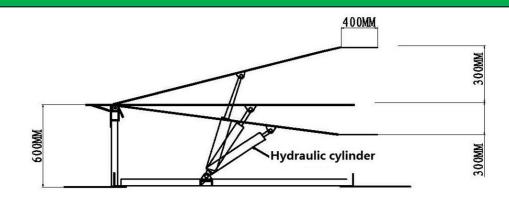

## **SPECIFICATIONS:**

| Model                | DCQ6-0.5    |
|----------------------|-------------|
| Loading Capacity(Kg) | 6000Kg      |
| Lip Length (mm)      | 400mm       |
| Platform Size        | 2000*2000mm |
| Work Range- up       | 250mm       |
| Work Range- down     | 250mm       |
| Motor Power          | 0.75Kw      |
| Power Supply         | 380V 50Hz   |