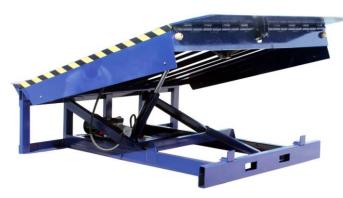

## **FEATURES:**

- 1. Excellent design, compact hydraulically controller,
- 2. Imported Hydraulic system, easy to operate and reliable operation.
- 3. Lip plate and platform used to connect the whole axis, high strength and reliability.
- 4. Imported seals to protect the hydraulic system in an excellent sealing performance.
- 5. Overall module imported hydraulic station, sealing and long service life.
- 6. High-intensity "U"-shaped beam design to protect their long-running high-load without deformation.
- 7. With non-slip tread plate, the platform has a good skid resistance.
- 8. Both sides of the fortification rolling pin apron, to prevent accidental injuries caused by the toes stretching platform.
- 9. Protection of maintenance personnel to enter the board with an internal bridge maintenance safety rod.

## **SPECIFICATIONS:**

| Model                | DCQ6-0.5    |
|----------------------|-------------|
| Loading Capacity(Kg) | 6000Kg      |
| Lip Length (mm)      | 400mm       |
| Platform Size        | 2000*2000mm |
| Work Range- up       | 250mm       |
| Work Range- down     | 250mm       |
| Motor Power          | 0.75Kw      |
| Power Supply         | 380V 50Hz   |