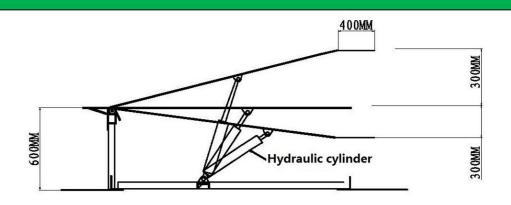

## **SPECIFICATIONS:**

| Model                | DCQ15-0.5   |
|----------------------|-------------|
| Loading Capacity(Kg) | 15000Kg     |
| Lip Length (mm)      | 400mm       |
| Platform Size        | 2000*2000mm |
| Work Range- up       | 250mm       |
| Work Range- down     | 250mm       |
| Motor Power          | 0.75Kw      |
| Power Supply         | 380V 50Hz   |