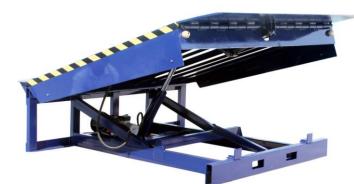

## FEATURES:

1. Excellent design, compact hydraulically controller,

2. Imported Hydraulic system, easy to operate and reliable operation.

3. Lip plate and platform used to connect the whole axis, high strength and reliability.

4. Imported seals to protect the hydraulic system in an excellent sealing performance.

5. Overall module imported hydraulic station, sealing and long service life.

6. High-intensity "U"-shaped beam design to protect their long-running high-load without deformation.

7. With non-slip tread plate, the platform has a good skid resistance.

8. Both sides of the fortification rolling pin apron, to prevent accidental injuries caused by the toes stretching platform.

9. Protection of maintenance personnel to enter the board with an internal bridge maintenance safety rod.