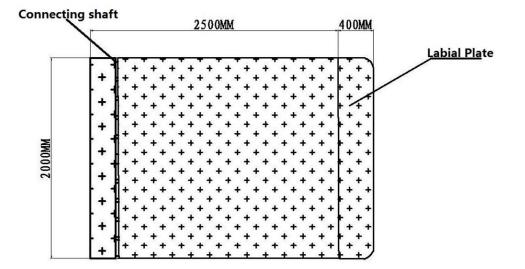

## **SPECIFICATIONS:**

| Model                | DCQ15-0.5   |
|----------------------|-------------|
| Loading Capacity(Kg) | 15000Kg     |
| Lip Length (mm)      | 400mm       |
| Platform Size        | 2000*2000mm |
| Work Range- up       | 250mm       |
| Work Range- down     | 250mm       |
| Motor Power          | 0.75Kw      |
| Power Supply         | 380V 50Hz   |