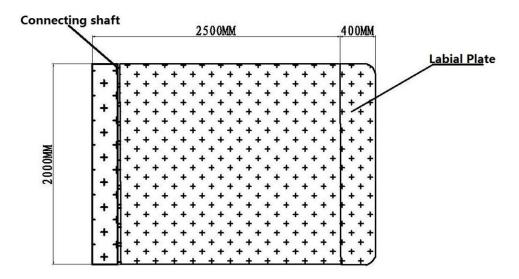

## **SPECIFICATIONS:**

| Model                | DCQ10-0.6   |
|----------------------|-------------|
| Loading Capacity(Kg) | 10000Kg     |
| Lip Length (mm)      | 400mm       |
| Platform Size        | 2500*2000mm |
| Work Range- up       | 300mm       |
| Work Range- down     | 300mm       |
| Motor Power          | 0.75Kw      |
| Power Supply         | 380V 50Hz   |