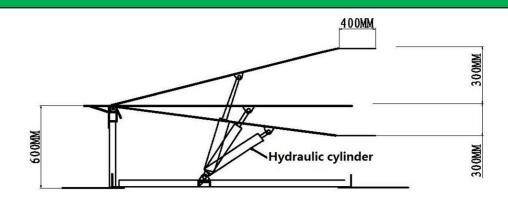

## **SPECIFICATIONS:**

| Model                | DCQ10-0.6   |
|----------------------|-------------|
| Loading Capacity(Kg) | 10000Kg     |
| Lip Length (mm)      | 400mm       |
| Platform Size        | 2500*2000mm |
| Work Range- up       | 300mm       |
| Work Range- down     | 300mm       |
| Motor Power          | 0.75Kw      |
| Power Supply         | 380V 50Hz   |