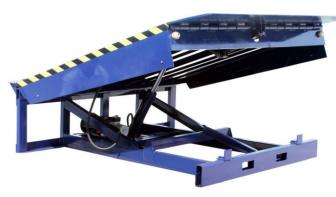

## **FEATURES:**

- 1. Excellent design, compact hydraulically controller,
- 2. Imported Hydraulic system, easy to operate and reliable operation.
- 3. Lip plate and platform used to connect the whole axis, high strength and reliability.
- 4. Imported seals to protect the hydraulic system in an excellent sealing performance.
- 5. Overall module imported hydraulic station, sealing and long service life.
- 6. High-intensity "U"-shaped beam design to protect their long-running high-load without deformation.
- 7. With non-slip tread plate, the platform has a good skid resistance.
- 8. Both sides of the fortification rolling pin apron, to prevent accidental injuries caused by the toes stretching platform.
- 9. Protection of maintenance personnel to enter the board with an internal bridge maintenance safety rod.